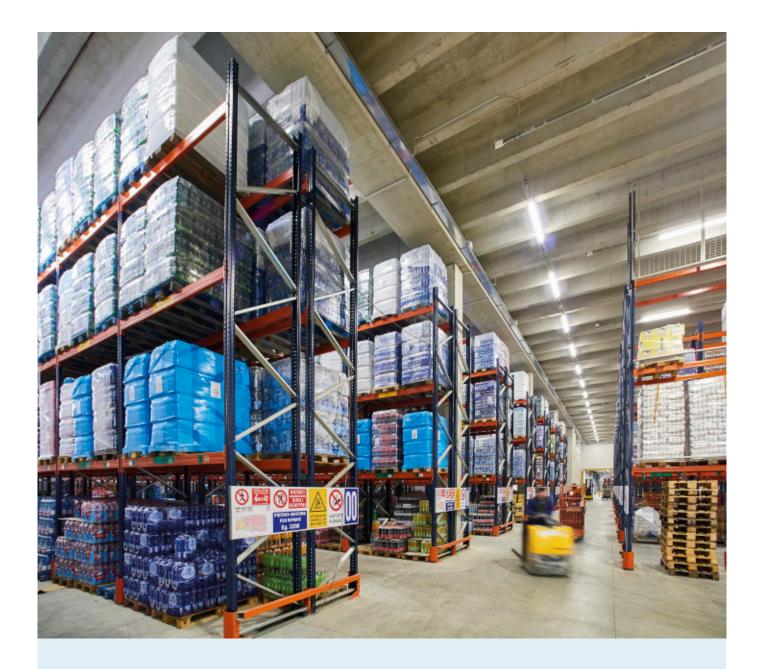

Due to the growth experienced by Centro 3A SPA in recent years, its Asti warehouse (in Northern Italy) has been expanded several times to meet the enterprise's needs. Mecalux has supplied 8 m high pallet racking that amount to a storage capacity of 7,826 pallets.

The direct access to all the products provides high flexibility when managing goods and preparing orders. In addition, it guarantees perfect stock control, since each location is assigned to a single SKU. Operators go through the warehouse with order picking machines. The WMS sends them instructions, with the SKUs for each order, through a voice picking system On lower levels, picking is carried out directly from the pallets and reserve products are deposited on upper levels, making the required merchandise available at all times.

## Advantages for Centro 3A SPA

- **Top capacity:** the Centro 3A SPA warehouse has a storage capacity of 7,826 pallets, suitable for supplying its supermarket chain.
- **Elevated productivity:** direct access to the merchandise guarantees a more flexible goods and a massive flow of incoming and outgoing products.
- Adept picking: pallet racking facilitates orders directly prepared from the pallets housed in the lower level.