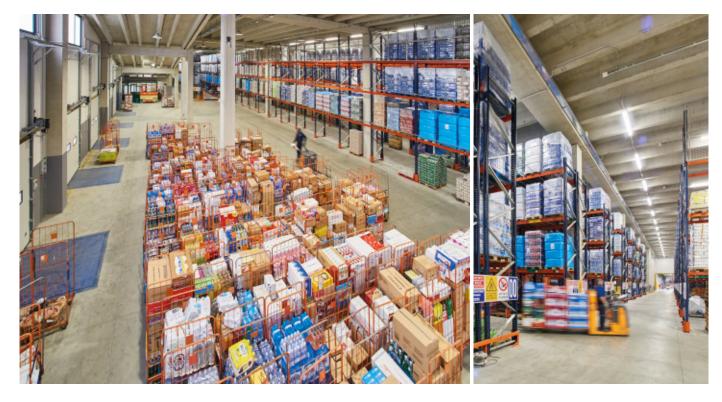

The direct access to all the products provides high flexibility when managing goods and preparing orders. In addition, it guarantees perfect stock control, since each location is assigned to a single SKU. Operators go through the warehouse with order picking machines. The WMS sends them instructions, with the SKUs for each order, through a voice picking system On lower levels, picking is carried out directly from the pallets and reserve products are deposited on upper levels, making the required merchandise available at all times.