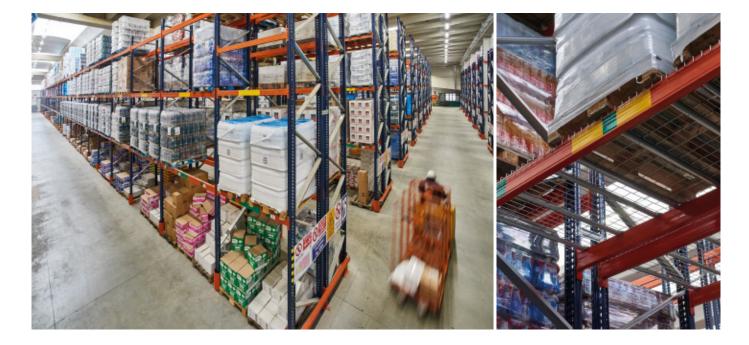

An underpass cuts crosswise through the racking and facilitates the flow of movements, in addition to acting as the emergency exit. The remaining levels on the top of the passageway have electro-welded mesh to prevent the accidental fall of materials.