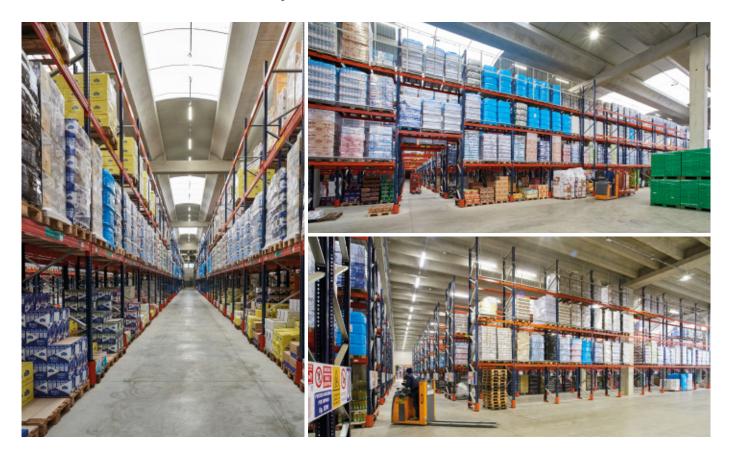

Due to the growth experienced by Centro 3A SPA in recent years, its Asti warehouse (in Northern Italy) has been expanded several times to meet the enterprise's needs. Mecalux has supplied 8 m high pallet racking that amount to a storage capacity of 7,826 pallets.

The direct access to all the products provides high flexibility when managing goods and preparing orders. In addition, it guarantees perfect stock control, since each location is assigned to a single SKU. Operators go through the warehouse with order picking machines. The WMS sends them instructions, with the SKUs for each order, through a voice picking system On lower levels, picking is carried out directly from the pallets and reserve products are deposited on upper levels, making the required merchandise available at all times.

## Advantages for Centro 3A SPA

- **Top capacity:** the Centro 3A SPA warehouse has a storage capacity of 7,826 pallets, suitable for supplying its supermarket chain.
- **Elevated productivity:** direct access to the merchandise guarantees a more flexible goods and a massive flow of incoming and outgoing products.
- Adept picking: pallet racking facilitates orders directly prepared from the pallets housed in the lower level.