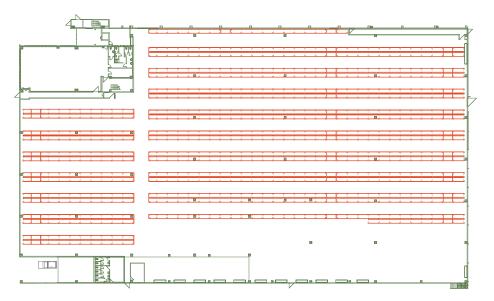

Due to the growth experienced by Centro 3A SPA in recent years, its Asti warehouse (in Northern Italy) has been expanded several times to meet the enterprise's needs. Mecalux has supplied 8 m high pallet racking that amount to a storage capacity of 7,826 pallets.