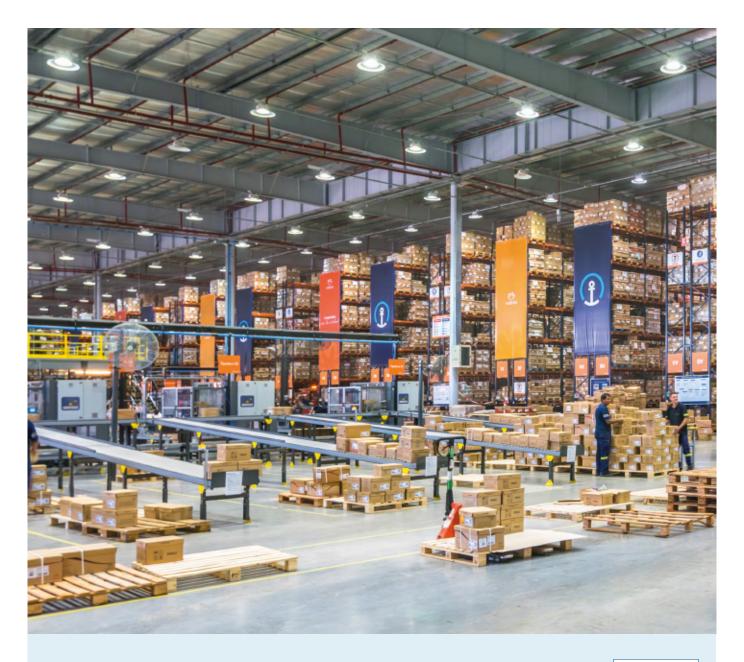

## Picking from pallet racks

Box picking is carried out directly from the pallets, located on lower rack levels. Upper spaces store palletised reserves of each product.

Between the racks and the loading docks, a spacious reception and dispatch area has been arranged. It includes a preloads area on the floor and a conveyor circuit where it is possible to consolidate and sort orders corresponding to the same company, shipping route or external transport vehicle.

Orders are prepared before the lorry is loaded to cut wait times for outgoing warehouse goods.