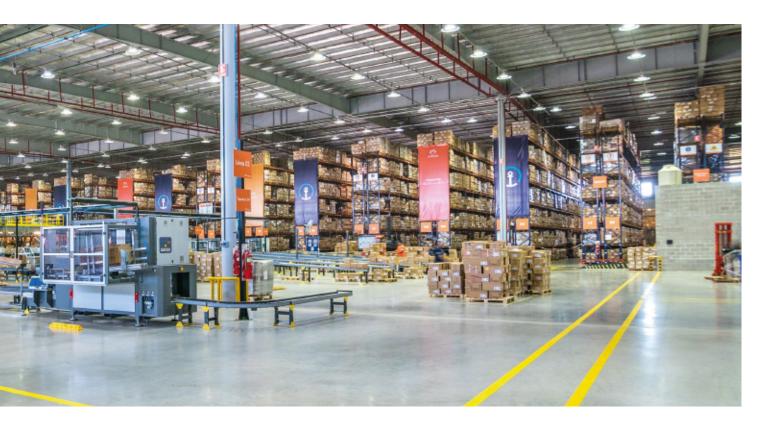

## Picking from pallet racks

Box picking is carried out directly from the pallets, located on lower rack levels. Upper spaces store palletised reserves of each product.

Between the racks and the loading docks, a spacious reception and dispatch area has been arranged. It includes a preloads area on the floor and a conveyor circuit where it is possible to consolidate and sort orders corresponding to the same company, shipping route or external transport vehicle.

Orders are prepared before the lorry is loaded to cut wait times for outgoing warehouse goods.