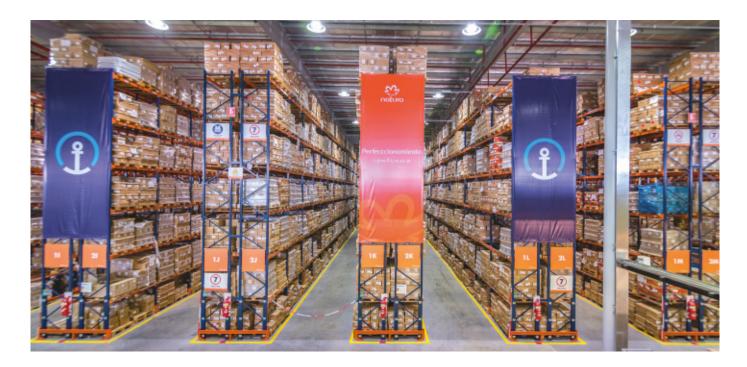

For greater safety, protectors are placed on all rack uprights and frames that coincide with the bay ends and the inner passageway. All this is meant to minimise blows to the racks by the handling equipment during unit load manoeuvreing.