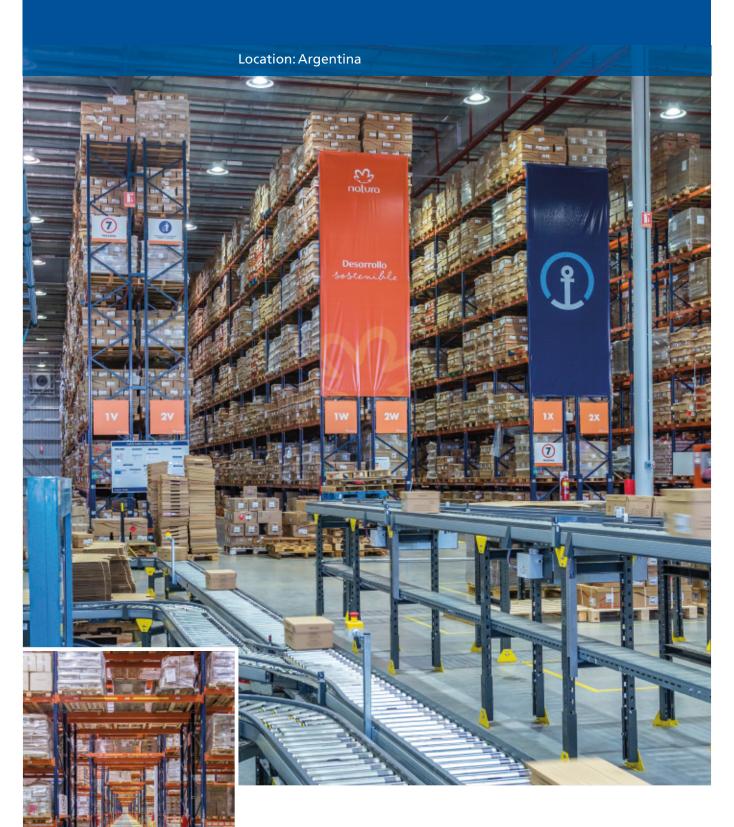

**Case study: Natura Cosméticos**Capacity and speed in the Natura Cosméticos warehouse

Mecalux has supplied Natura Cosméticos with 8 m high pallet racks where more than 18,000 pallet are stored. In this solution, the cosmetics manufacturer and distributor has increased both the storage capacity and the efficiency of its Tortuguitas (Buenos Aires) warehouse.

The warehouse, with a capacity for 18,176 pallets of  $1,000 \times 1,200$  mm and a maximum weight of 1,000 kg each, consists of 28 aisles of 63 m long pallet racks.

Faster management of the stock stored by Natura Cosméticos is made possible by the pallet racking system The 9.5 m high racks contain seven storage levels, with the first level on the ground floor. Operators work using reach trucks to insert and extract the goods in the racking.

For greater safety, protectors are placed on all rack uprights and frames that coincide with the bay ends and the inner passageway. All this is meant to minimise blows to the racks by the handling equipment during unit load manoeuvreing.