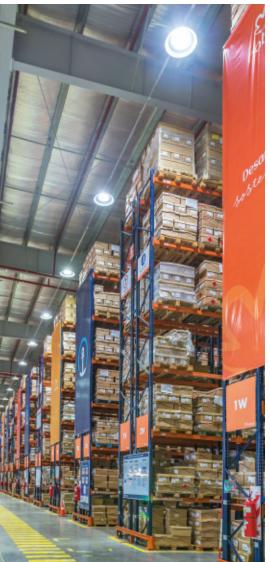

**Case study: Natura Cosméticos**Capacity and speed in the Natura Cosméticos warehouse

Mecalux has supplied Natura Cosméticos with 8 m high pallet racks where more than 18,000 pallet are stored. In this solution, the cosmetics manufacturer and distributor has increased both the storage capacity and the efficiency of its Tortuguitas (Buenos Aires) warehouse.

The warehouse, with a capacity for 18,176 pallets of  $1,000 \times 1,200$  mm and a maximum weight of 1,000 kg each, consists of 28 aisles of 63 m long pallet racks.

Faster management of the stock stored by Natura Cosméticos is made possible by the pallet racking system The 9.5 m high racks contain seven storage levels, with the first level on the ground floor. Operators work using reach trucks to insert and extract the goods in the racking.