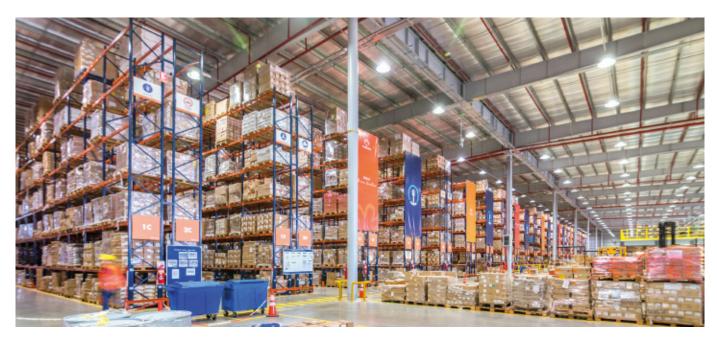

The warehouse, with a capacity for 18,176 pallets of  $1,000 \times 1,200$  mm and a maximum weight of 1,000 kg each, consists of 28 aisles of 63 m long pallet racks.

Faster management of the stock stored by Natura Cosméticos is made possible by the pallet racking system The 9.5 m high racks contain seven storage levels, with the first level on the ground floor. Operators work using reach trucks to insert and extract the goods in the racking.

For greater safety, protectors are placed on all rack uprights and frames that coincide with the bay ends and the inner passageway. All this is meant to minimise blows to the racks by the handling equipment during unit load manoeuvreing.

An underpass cuts across the racks and facilitates workflows. The operator's movements are optimised, besides it serving as an emergency exit