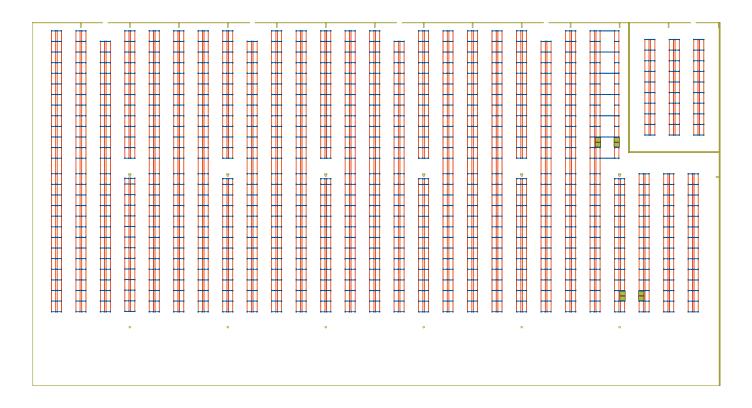

The warehouse, with a capacity for 18,176 pallets of  $1,000 \times 1,200$  mm and a maximum weight of 1,000 kg each, consists of 28 aisles of 63 m long pallet racks.

Faster management of the stock stored by Natura Cosméticos is made possible by the pallet racking system The 9.5 m high racks contain seven storage levels, with the first level on the ground floor. Operators work using reach trucks to insert and extract the goods in the racking.

An underpass cuts across the racks and facilitates workflows. The operator's movements are optimised, besides it serving as an emergency exit