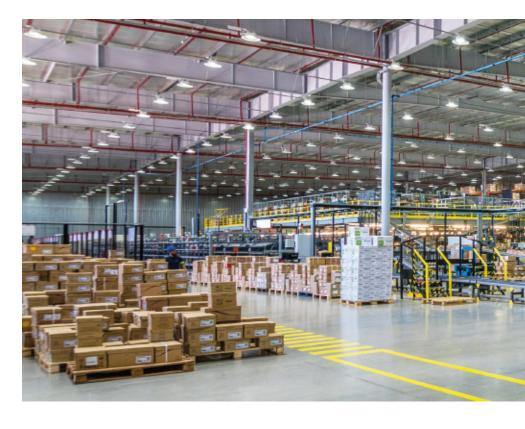

## Picking from pallet racks

Box picking is carried out directly from the pallets, located on lower rack levels. Upper spaces store palletised reserves of each product.

Between the racks and the loading docks, a spacious reception and dispatch area has been arranged. It includes a preloads area on the floor and a conveyor circuit where it is possible to consolidate and sort orders corresponding to the same company, shipping route or external transport vehicle.

Orders are prepared before the lorry is loaded to cut wait times for outgoing warehouse goods.