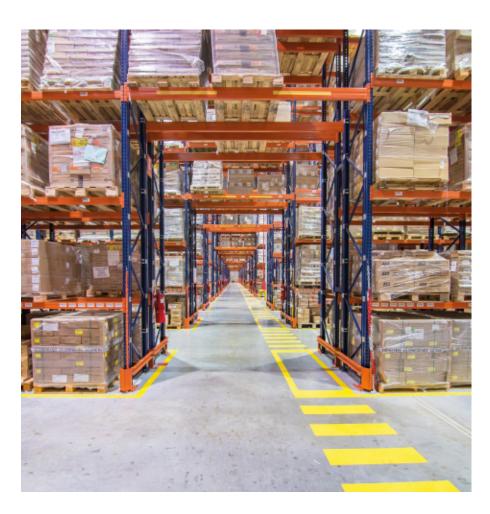

The warehouse, with a capacity for 18,176 pallets of  $1,000 \times 1,200$  mm and a maximum weight of 1,000 kg each, consists of 28 aisles of 63 m long pallet racks.

Faster management of the stock stored by Natura Cosméticos is made possible by the pallet racking system The 9.5 m high racks contain seven storage levels, with the first level on the ground floor. Operators work using reach trucks to insert and extract the goods in the racking.

An underpass cuts across the racks and facilitates workflows. The operator's movements are optimised, besides it serving as an emergency exit