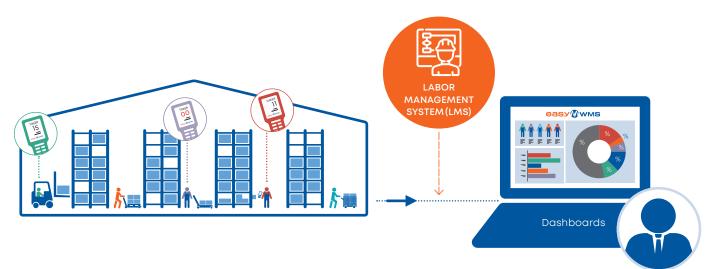

#### **OPERATION OF LABOR MANAGEMENT SYSTEM (LMS)**

## Functions of Labor Management System (LMS)

Measure in detail the actual times of processes carried out in the warehouse

Compare actual times with target times to establish standards and individual or team performance

Detect inefficiencies in procedures to identify opportunities for improvement

Monitor key performance indicators (types of processes, work shifts, etc.)